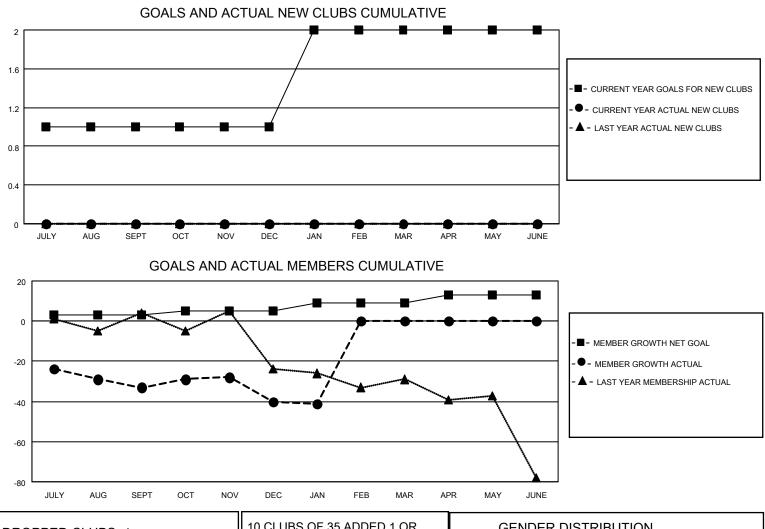

## LOCATION TENNESSEE

District 12 O

Results as of: 1/31/2023

| Clubs                 |               |           |               | Members               |                         |                         |                                                    |
|-----------------------|---------------|-----------|---------------|-----------------------|-------------------------|-------------------------|----------------------------------------------------|
| RESULTS FOR 2022-2023 |               |           |               | RESULTS FOR 2022-2023 |                         |                         |                                                    |
| QUARTER               | NEW CLUB GOAL | NEW CLUBS | DROPPED CLUBS | QUARTER MEM           | IBER GROWTH NET<br>GOAL | MEMBER GROWTH<br>ACTUAL | DROPPED<br>MEMBERS ACTUAL<br>(including transfers) |
| JULY/AUG/SEPT         | 1             | 0         | 0             | JULY/AUG/SEPT         | 3                       | 19                      | 51                                                 |
| OCT/NOV/DEC           | 0             | 0         | 0             | OCT/NOV/DEC           | 2                       | 21                      | 25                                                 |
| JAN/FEB/MAR           | 1             | 0         | 1             | JAN/FEB/MAR           | 4                       | 9                       | 6                                                  |
| APR/MAY/JUNE          | 0             | 0         | 0             | APR/MAY/JUNE          | 4                       | 0                       | 0                                                  |